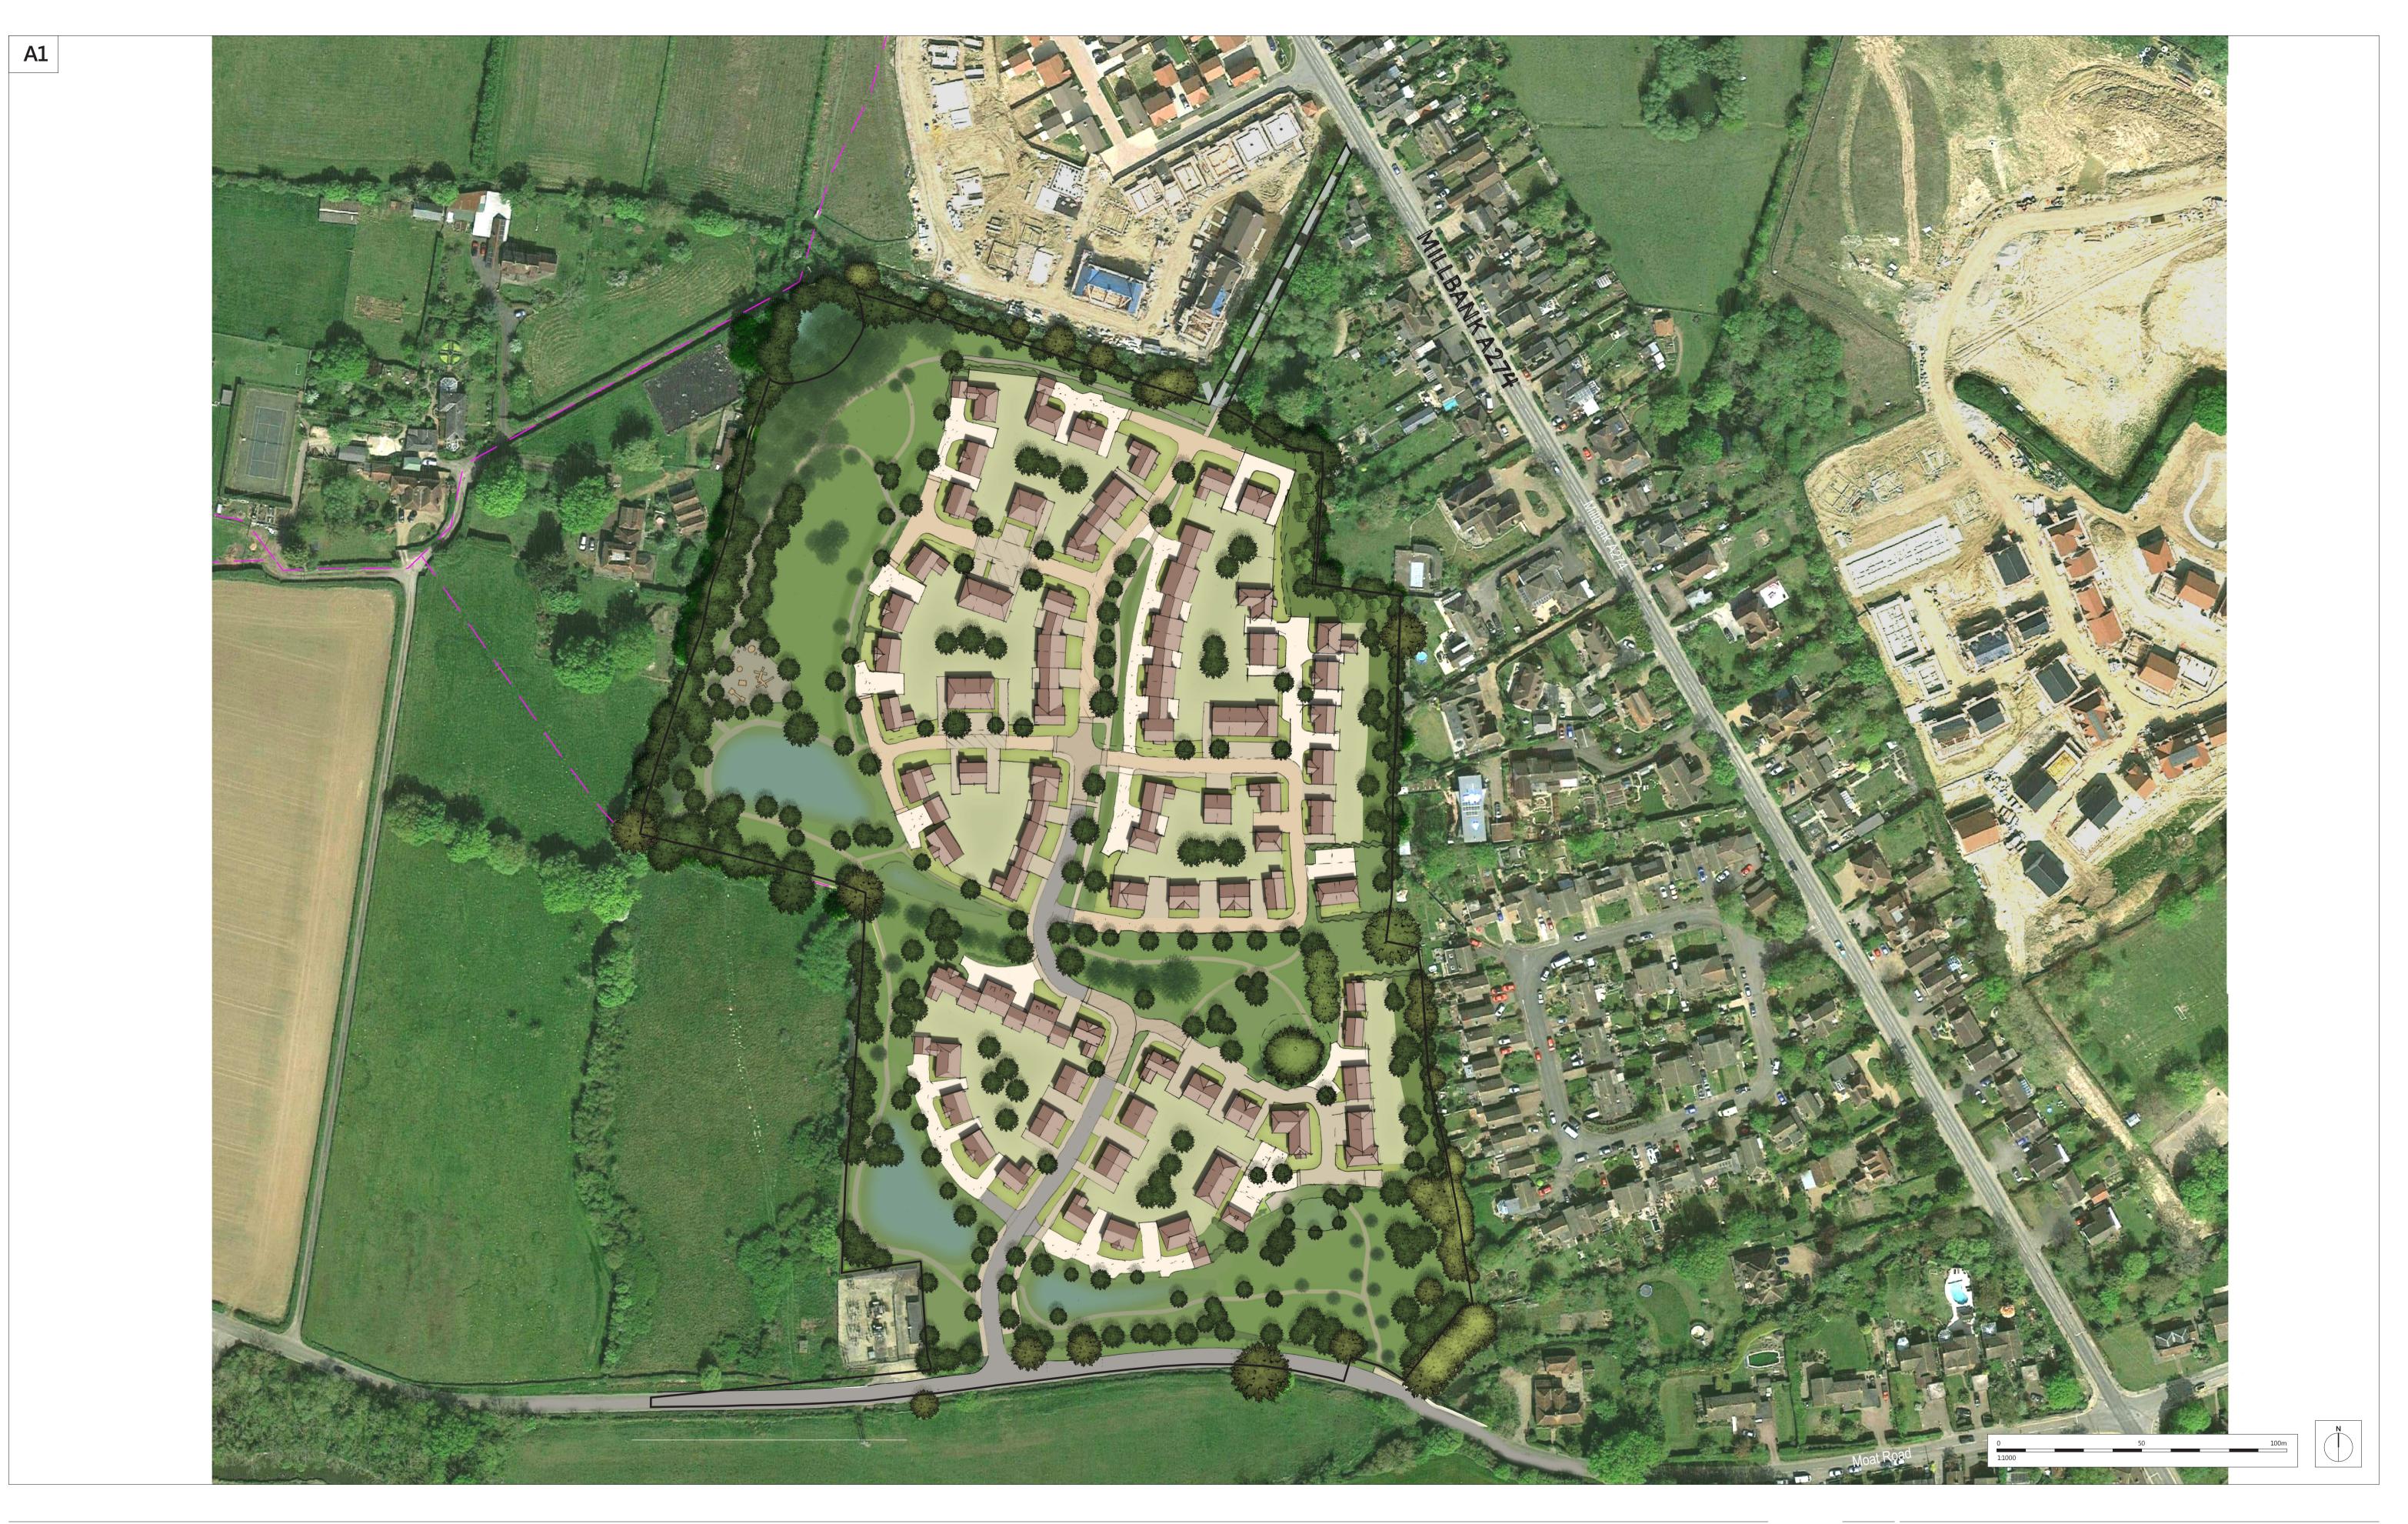

Rev Description A Planning Issue A1 Revised Layout A2 Amendments

Date Au Ch 08.11.22 VL/ci --/--22.08.23 VL/HP 29.08.23 VL/HP

| Project            | Moat Road, Headcorn<br>Sketch Layout Master Plan - 01 |         |     |              |                |            |
|--------------------|-------------------------------------------------------|---------|-----|--------------|----------------|------------|
| Drawing            |                                                       |         |     |              |                |            |
| Client             | CATESBY ESTATES PLC                                   |         |     |              |                |            |
| Job no.<br>Dwg no. | CATE211030<br>SKMP-01                                 |         |     | Date<br>Rev. | 08.11.22<br>A2 | 1          |
| Author             | VL/HP                                                 | Checked | -/- | Scale        | 1:1000@A0      | taring     |
| Status             | PLANNING                                              |         |     | Office       | Romsey         | thrive.    |
| Client ref.        | -                                                     |         |     |              |                | architects |